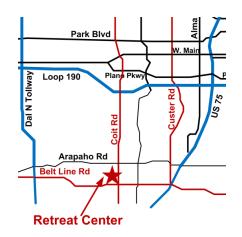

**Hours:** Setup at 8:30am; Workshop: 9:00 am – 3:00 pm **Location:** Best Little Retreat Center in Texas, 7989 Beltline Road #168, Dallas, TX 75248. If an alternate location is used, it will be listed on the Programs page of the Guild website.