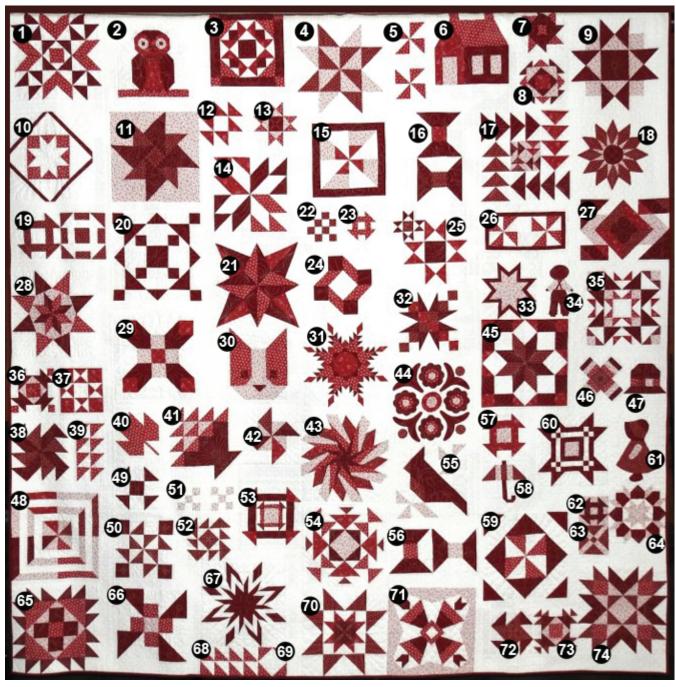

## Quilt Plano 2020 Raffle Quilt Information

made by members of Quilters Guild of Plano

**FRONT** 

| Number | Maker's Name        | Block Information                                                                                             |  |
|--------|---------------------|---------------------------------------------------------------------------------------------------------------|--|
| 1      | Sue Dexheimer       |                                                                                                               |  |
| 2      | Dolores Williams    | Dr. Whoot                                                                                                     |  |
| 3      | Nancy Worst         | Pattern from Deb Tucker design sheet for shaded 4 patch                                                       |  |
| 4      | Dena Smith          | Easy Star variation                                                                                           |  |
| 5      | Kim Jenkins         |                                                                                                               |  |
| 6      | Jill Isakson        | House                                                                                                         |  |
| 7      | Sue Rentz           | Hope from The Farmer's Wife, 1930s Sampler Quilt                                                              |  |
| 8      | Mary Frances O'Neil | Aztec Jewel from Lori Smith                                                                                   |  |
| 9      | Debbie Skorepa      |                                                                                                               |  |
| 10     | Sharon McGinnis     | Design from Deb Tucker                                                                                        |  |
| 11     | Dorothy Hodges      | Twisting Stars                                                                                                |  |
| 12     | Terry Reese         | Double X, No. 1, <i>Ladies Art Company, 1898,</i> The Quilter's Album of Blocks and Borders Jinny Beyer, 1986 |  |
| 13     | Dena Smith          | Lone Star Quilt Block                                                                                         |  |
| 14     | Diane Poor          | Hunter's Star                                                                                                 |  |
| 15     | Jeanne Fletcher     | Pinwheel variation, instructions from Missouri Star Block, early winter 2018, page 36                         |  |
| 16     | Dianne Cronenberg   | Spool                                                                                                         |  |
| 17     | Kaye Dunn           | Flying geese                                                                                                  |  |
| 18     | Nancy Worst         | Shooting Star by Edyta Sitar                                                                                  |  |
| 19     | Alice Gore          | Churn dash                                                                                                    |  |
| 20     | Dana Braden         | Old Favorite                                                                                                  |  |

| Number | Maker's Name      | Block Information                                                           |  |
|--------|-------------------|-----------------------------------------------------------------------------|--|
| 21     | Joan Hammett      | Blazing Star                                                                |  |
| 22     | Patti Griffith    | 16 patch, 4-inch block                                                      |  |
| 23     | Patti Griffith    | Churn dash, 4-inch block                                                    |  |
| 24     | Pat Wiant         | Roll of the Dice                                                            |  |
| 25     | Lori Hutyra       | Galaxy, designed by Konda Luckau                                            |  |
| 26     | Kim Jenkins       |                                                                             |  |
| 27     | Kaye Dunn         | Original block                                                              |  |
| 28     | Pam Walsh         | Colorado Star                                                               |  |
| 29     | Sandy Hinckley    | Farmer's Daughter from Eleanor Burns, <i>Quilt Blocks on American Barns</i> |  |
| 30     | Jill Isakson      | Daisy Kitten by Elizabeth Hartman                                           |  |
| 31     | Pam Wingate       | Feathered star                                                              |  |
| 32     | Barbara Collins   | 9-patch from QGP 2019 raffle quilt                                          |  |
| 33     | Lori Hutyra       | "Starry Night" from wombatquilts.com                                        |  |
| 34     | Jeanne Smith      | Overall Sam                                                                 |  |
| 35     | Erika Inglhofer   | "Castle Garden" <i>Once More Around the Block</i> by Judy Hopkins           |  |
| 36     | Erika Inglhofer   | "The Chinese block" <i>Once More Around the Block</i> by Judy Hopkins       |  |
| 37     | Patti Griffith    | Ohio star                                                                   |  |
| 38     | Tina Connolly     |                                                                             |  |
| 39     | Kim Jenkins       |                                                                             |  |
| 40     | Joe Ellen Ticknor | Maple leaf block                                                            |  |

| Number | Maker's Name       | Block Information                                                       |  |
|--------|--------------------|-------------------------------------------------------------------------|--|
| 41     | Elizabeth Arellano | Basket of Chips                                                         |  |
| 42     | Jill Isakson       | Louisiana                                                               |  |
| 43     | Sue Rentz          | Whirligig from Peggy Martin's <i>Quick Strip Paper Piecing</i>          |  |
| 44     | Rose Davis         | Rosary, Simply Red, designed by Sharon Keightley Designs                |  |
| 45     | Lynne Fritsche     | "Cornered Star"                                                         |  |
| 46     | Christine Cessnun  | Triple Strips                                                           |  |
| 47     | Beverly Geise      | Hat block, original pattern                                             |  |
| 48     | Jeanne Vogel       | "Swirl Away" by The Sewing Loft                                         |  |
| 49     | Chanda Smith       | Shoofly                                                                 |  |
| 50     | Patti Griffith     | Double Quartet                                                          |  |
| 51     | Roxanne Garrett    | Original block                                                          |  |
| 52     | Diane Poor         | Pineapple Puzzle                                                        |  |
| 53     | Jeanne Vogel       | Nestled Churn Dash                                                      |  |
| 54     | Barbara Collins    | Designed by Vicki Ruebel,  American Patchwork & Quilting Magazine, 1/19 |  |
| 55     | Sally Hamilton     | Cardinal                                                                |  |
| 56     | Dianne Cronenberg  | Spool                                                                   |  |
| 57     | Jill Isakson       | Churn dash                                                              |  |
| 58     | Tracy Spruell      | Parasol block, original pattern                                         |  |
| 59     | Ginny Cherry       |                                                                         |  |
| 60     | Christine Cessnun  | Missouri Puzzle                                                         |  |

| Number | Maker's Name        | Block Information                                                            |  |
|--------|---------------------|------------------------------------------------------------------------------|--|
| 61     | Jeanne Smith        | Sunbonnet Sue                                                                |  |
| 62     | Patti Griffith      | Churn dash                                                                   |  |
| 63     | Janet Carver        | Old Italian Cross                                                            |  |
| 64     | Karen Edmonson      | Swoon                                                                        |  |
| 65     | Megan Dobbins       | Feed and Seed block from Lori Holt's Farm Girl Vintage                       |  |
| 66     | Roxanne Garrett     | "Propeller"                                                                  |  |
| 67     | Glenna Brabant      | Ohio Star, 50 Fabulous Paper-Pieced Stars by Carol Doak                      |  |
| 68     | Kim Jenkins         |                                                                              |  |
| 69     | Caroline Gagnon     | Triangle fun                                                                 |  |
| 70     | Tami Marlar         | ar                                                                           |  |
| 71     | Rachel Carithers    | Virginia's Block, <i>Bright &amp; Bold Paper-Pieced Blocks</i> by Carol Doak |  |
| 72     | Valerie Salter      | Pinwheel block                                                               |  |
| 73     | Mary Frances O'Neil | "Boxes and Baskets" by Lori Smith, From My Heart to Your Hands               |  |
| 74     | Leanna B. Williams  | Arizona from <i>Quick &amp; Easy Block Tool!</i> C&T Publishing              |  |