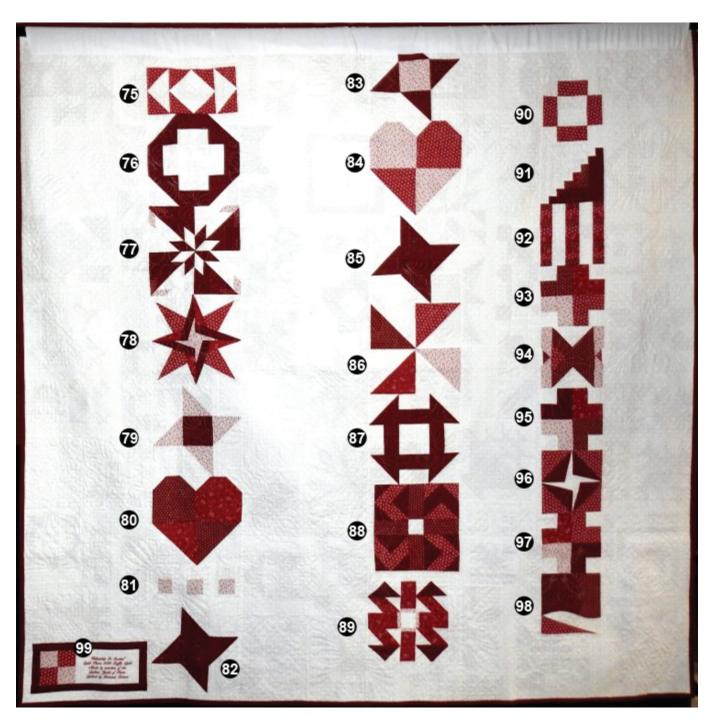

BACK

| Number | Maker's Name       | Block Information                                |
|--------|--------------------|--------------------------------------------------|
| 75     | Carole Glover      |                                                  |
| 76     | Shirley St. Clair  | 12" Grecian Cross                                |
| 77     | Karen Finch        | Hunter Star                                      |
| 78     | Pat Fowler         | Rotating Star                                    |
| 79     | Martha Diehl       | Star block                                       |
| 80     | Mary Jo Ferril     | Happy Hearts                                     |
| 81     | Terry Reisinger    | Green Grass                                      |
| 82     | Connie Elliott     | Friendship Block                                 |
| 83     | Martha Diehl       | Star block                                       |
| 84     | Mary Jo Ferril     | Happy Hearts                                     |
| 85     | Connie Elliott     | Friendship Block                                 |
| 86     | Mary Jo Ferril     | Happy Pinwheel                                   |
| 87     | Shirley St. Clair  | Churn dash                                       |
| 88     | Nancy Tylman-Perry | Farmer's Puzzle quilt block from Quilted Kitchen |
| 89     | Nancy Tylman-Perry | Jack in the Box                                  |
| 90     | Harriet Wetherell  | Uneven Nine Patch                                |
| 91     | Donna Petrick      | Log Cabin                                        |
| 92     | Rayetta Finefrock  | Original block                                   |
| 93     | Nancy LaVerdure    | Grand Square                                     |
| 94     | Monica Hendewerk   | Original block                                   |
| 95     | Nancy LaVerdure    | Grand Square                                     |
| 96     | Marcia Harwood     | Waste Not!                                       |
| 97     | Nancy LaVerdure    | Grand Square                                     |
| 98     | Debbie Smith       | Spinning Pinwheel, Sara Miller                   |
| 99     | Charlotte Kingsley |                                                  |