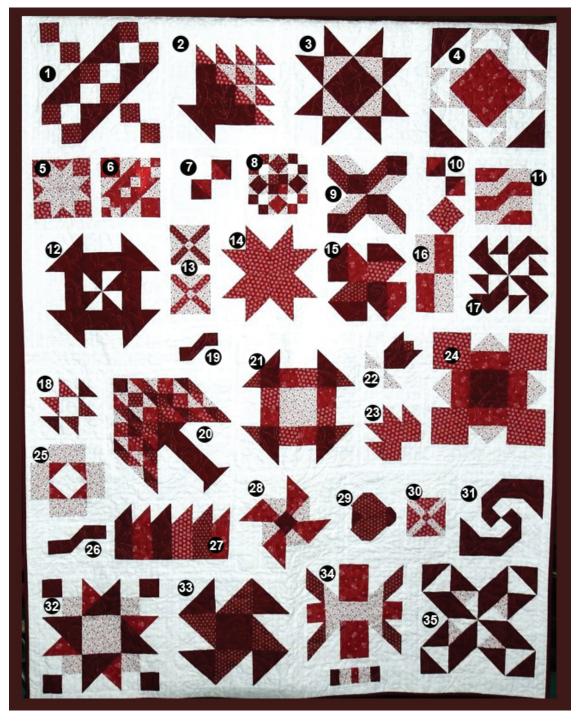

#### Quilters Guild of Plano 2020 Raffle Quilt - Little Red - Front

| Number | Maker's Name       | Block Information                                                                                               |
|--------|--------------------|-----------------------------------------------------------------------------------------------------------------|
| 1      | Christine Cessnun  | Road to California                                                                                              |
| 2      | Elizabeth Arellano | Basket of Chips                                                                                                 |
| 3      | Terry Reese        | Ribbon Star, <i>Ladies Art Company,</i> 1898,<br>"The Quilter's Album of Blocks and Borders," Jinny Beyer, 1986 |
| 4      | Melinda Propes     | Unknown                                                                                                         |
| 5      | Monica Hendewerk   | Lemoyne Star                                                                                                    |
| 6      | Chanda Smith       | Rocky Road to California                                                                                        |
| 7      | Caroline Gagnon    | Triangle fun                                                                                                    |
| 8      | Kaye Dunn          | Original block                                                                                                  |
| 9      | Dianne Cronenberg  | Cube Lattice                                                                                                    |
| 10     | Caroline Gagnon    | Triangle fun                                                                                                    |
| 11     | Roxanne Garrett    | Original block                                                                                                  |
| 12     | Joe Ellen Ticknor  | Churn dash with pinwheel center                                                                                 |
| 13     | Janet Carver       | Old Italian cross                                                                                               |
| 14     | Jeanne Fletcher    | Star from Missouri Star Block                                                                                   |
| 15     | Valerie Salter     | Woodland Clover                                                                                                 |
| 16     | Marcia Harwood     |                                                                                                                 |
| 17     | Dianne Cronenberg  | Indiana Puzzle                                                                                                  |
| 18     | Fran Levy          | Old Maid's Puzzle, <i>Easy Stash Quilts</i> by Carol Doak                                                       |

#### Quilters Guild of Plano 2020 Raffle Quilt - Little Red - Front

| Number | Maker's Name       | Block Information                                                                         |
|--------|--------------------|-------------------------------------------------------------------------------------------|
| 19     | Roxanne Garrett    | Original block                                                                            |
| 20     | Pat Fowler         | Tree of Life                                                                              |
| 21     | Rayetta Finefrock  | Churn dash original                                                                       |
| 22     | Mary Bishop        | Buttercup                                                                                 |
| 23     | Caroline Gagnon    | Maple leaf                                                                                |
| 24     | Gail Pettigrew     |                                                                                           |
| 25     | Harriet Wetherell  | Susannah                                                                                  |
| 26     | Roxanne Garrett    | Original block                                                                            |
| 27     | Terry Reisinger    | Green Grass                                                                               |
| 28     | Karen Edmondson    | "Twirl" block by It's Sew Emma                                                            |
| 29     | Janet Plotkin      | Ladybug                                                                                   |
| 30     | Janet Carver       | Old Italian cross                                                                         |
| 31     | Alice Payn         | Snail's Trail                                                                             |
| 32     | Elisabeth Stillson | Sunshine Block designed by Dolores Smith and Sarah Maxwell, <i>McCall's Quilting</i> 2015 |
| 33     | Judy Horton        | Pinwheel                                                                                  |
| 34     | Monica Hendewerk   | Original block                                                                            |
| 35     | Tami Marlar        |                                                                                           |