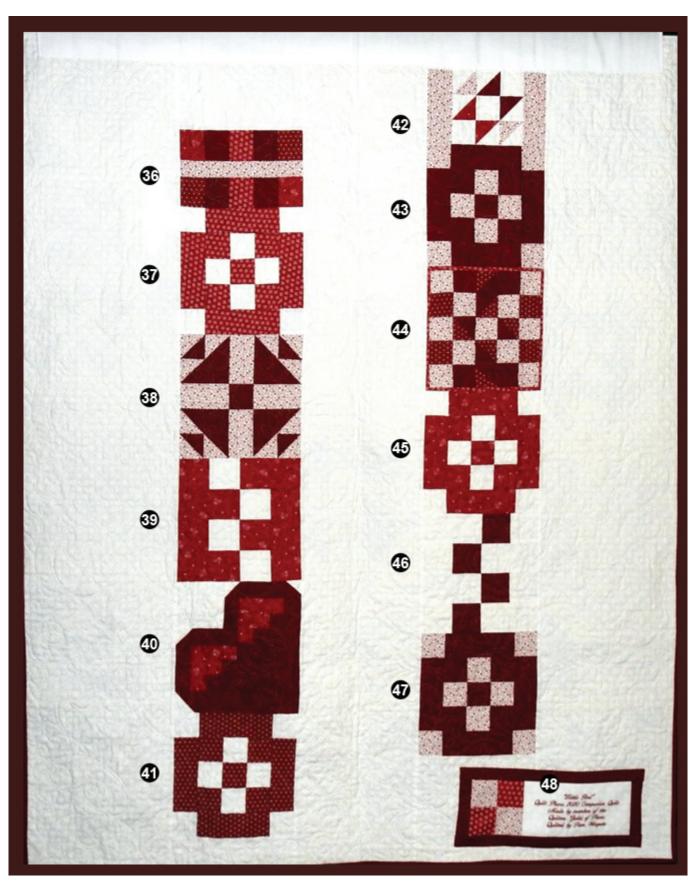

### Quilters Guild of Plano 2020 Raffle Quilt - Little Red - Back

| Number | Maker's Name       | Block Information                                           |
|--------|--------------------|-------------------------------------------------------------|
| 36     | Kate Premeaux      | Original block                                              |
| 37     | Nancy LaVerdure    | Bordered 9 patch                                            |
| 38     | Lynne Fritsche     | "Wild Goose Chase"                                          |
| 39     | Deni Schwendiman   |                                                             |
| 40     | Charlotte Kingsley | Log Cabin Heart                                             |
| 41     | Nancy LaVerdure    | Bordered 9 patch                                            |
| 42     | Fran Levy          | Old Maid's Puzzle<br><i>Easy Stash Quilts</i> by Carol Doak |
| 43     | Nancy LaVerdure    | Bordered 9 patch                                            |
| 44     | Carole Glover      |                                                             |
| 45     | Nancy LaVerdure    | Bordered 9 patch                                            |
| 46     | Deni Schwendiman   |                                                             |
| 47     | Nancy LaVerdure    | Bordered 9 patch                                            |
| 48     | Charlotte Kingsley |                                                             |