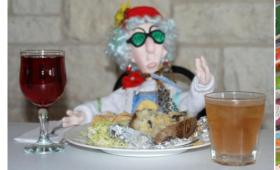

#### **Maxine Goes to Retreat**

"Get here any way you can!" they said.

"Next time I'm using 'Next Day Air'!"

"Cut it apart. . . . . Sew it back together again."

"Good food! . . . "

"Good wine! . . . . "

"and Good Night!"

### Editor's Note: "Got ya' agin!"

I got real Retreat photos (see the next page) after I had already added these. Maxine was unable to attend the real Retreat this year.

John Worley

COMMON THREADS

March 2018