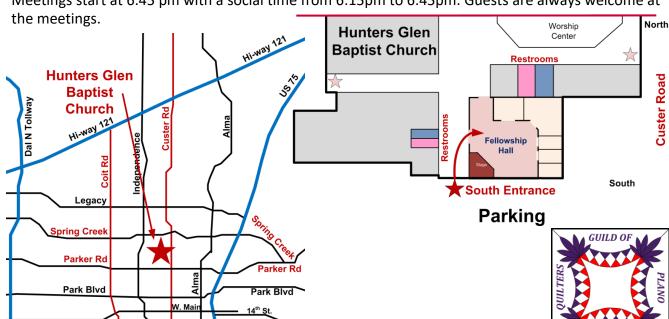

The Quilters Guild of Plano normally meets at **Hunters Glen Baptist Church, 4001 Custer Road**. The church is on the west side of Custer Road between Parker Road and Spring Creek Parkway. We park on the South end and enter through the South Entrance. The meetings are held in the Fellowship Hall, on the right as you enter. The Guild meets the second Thursday of each month. Meetings start at 6:45 pm with a social time from 6:15pm to 6:45pm. Guests are always welcome at