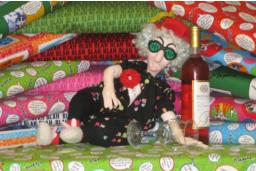

#### **Maxine Goes to Retreat**

"Get here any way you can!" they said.

"Next time I'm using 'Next Day Air'!"

"Cut it apart. . . . . Sew it back together again."

"Good food! . . . "

"Good wine! . . . . "

"and Good Night!"

### Editor's Note: "Got ya' agin!"

I got real Retreat photos (see the next page) after I had already added these. Maxine was unable to attend the real Retreat this year.

John Worley

COMMON THREADS

March 2018