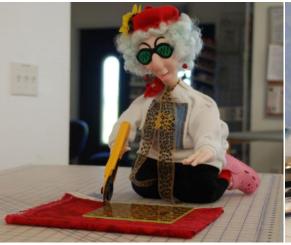

#### **Maxine Goes to Retreat**

"Get here any way you can!" they said.

"Next time I'm using 'Next Day Air'!"

"Cut it apart. . . . . Sew it back together again."

"Good food! . . . "

"Good wine! . . . . "

"and Good Night!"

### Editor's Note: "Got ya' agin!"

I got real Retreat photos (see the next page) after I had already added these. Maxine was unable to attend the real Retreat this year.

John Worley

COMMON THREADS

March 2018