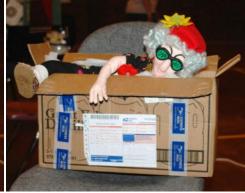

#### **Maxine Goes to Retreat**

"Get here any way you can!" they said.

"Next time I'm using 'Next Day Air'!"

"Cut it apart. . . . . Sew it back together again."

"Good food! . . . "

"Good wine! . . . . "

"and Good Night!"

### Editor's Note: "Got ya' agin!"

I got real Retreat photos (see the next page) after I had already added these. Maxine was unable to attend the real Retreat this year.

John Worley

COMMON THREADS

March 2018