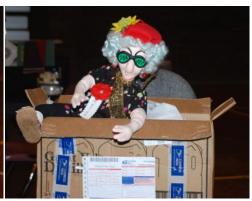

#### **Maxine Goes to Retreat**

"Get here any way you can!" they said.

"Next time I'm using 'Next Day Air'!"

"Cut it apart. . . . . Sew it back together again."

"Good food! . . . "

"Good wine! . . . . "

"and Good Night!"

### Editor's Note: "Got ya' agin!"

I got real Retreat photos (see the next page) after I had already added these. Maxine was unable to attend the real Retreat this year.

John Worley

COMMON THREADS

March 2018