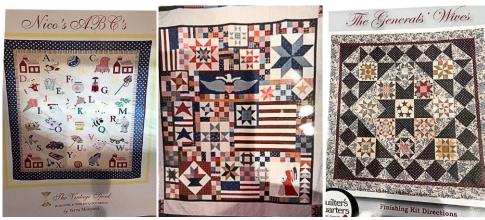

March 8<sup>th</sup> will be the next drawing for 3 of the Pot Luck complete 12 Block of the Month kits. Everyone is encouraged to enter to win – you have one more chance to enter.

Nico's ABC's American, the Pride of my Heart or The Generals' Wives