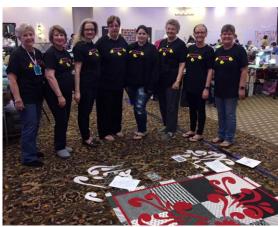

Impromptu ruler class

Everyone made 2 house blocks to complete 6 quilt tops for Community Service

One of the Door Prizes